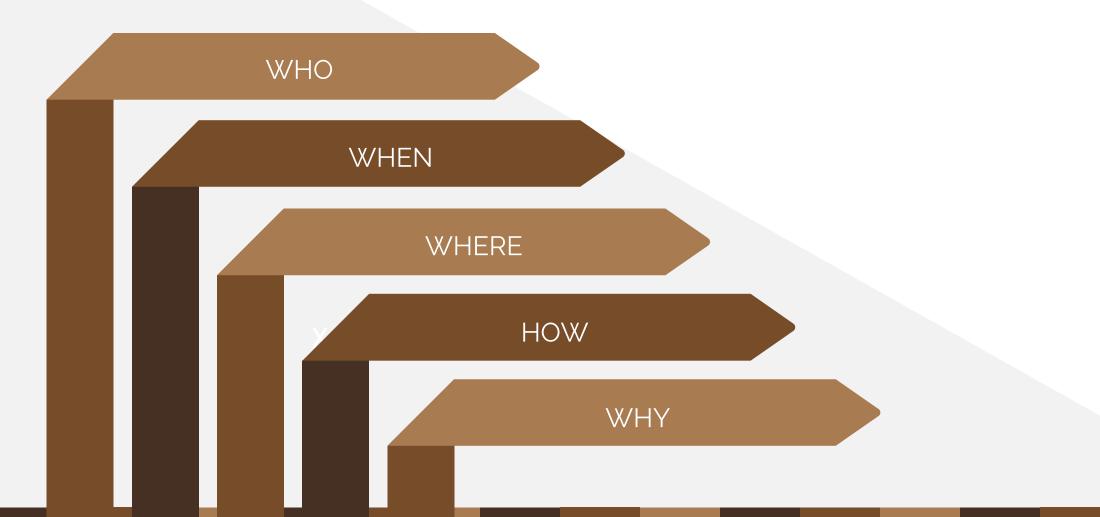

### Who are considered Executives?

Members of C-Suite

02 >

01

Directors/ Mid/High Level Managers

03 CEO/CFO/Presidents

# When do Executives seek coaching?

Early Career (Years 1-5)

Mid Career (Years 6-9)

End of Career

# Where do you find Executives?

## How do you get Executive attention?

# Why do Executive Seek Coaches?